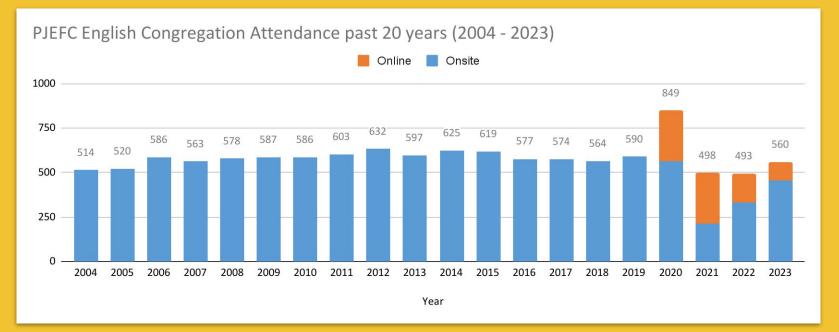

# We have grown across many language congregations but we have yet to realize the full potential of what God can do with PJEFC

The English Congregation has not seen any significant growth over the past 20 years despite having much larger space, capacity and increased number of staff.