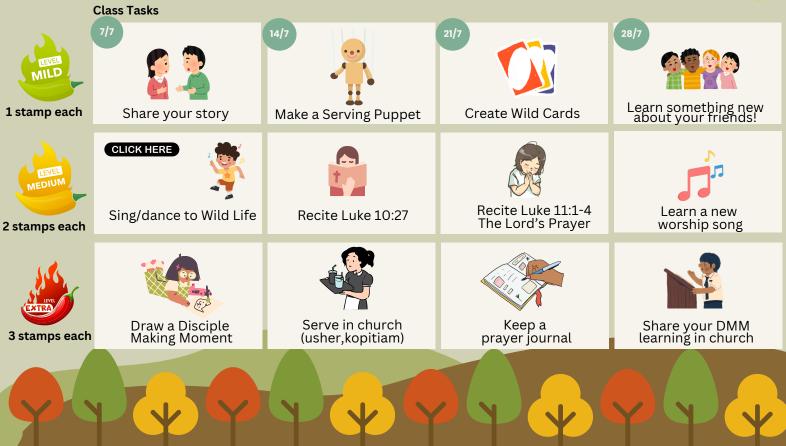

- Week 1 Jesus is why we share our story
- Week 2 Jesus helps us use our gifts
- Week 3 Jesus invites us to spend time with God
- Week 4 Jesus shows us how to spend time with others

Throughout the month, we also have different challenges, from the easiest, to the wildest ones! You will collect stamps to redeem a prize at the end of DMM. **U** 

18 + stamps

12 stamps

8 stamps

Primary

## DISCIPLE-MAKING MONTH 2024 CHALLENGES