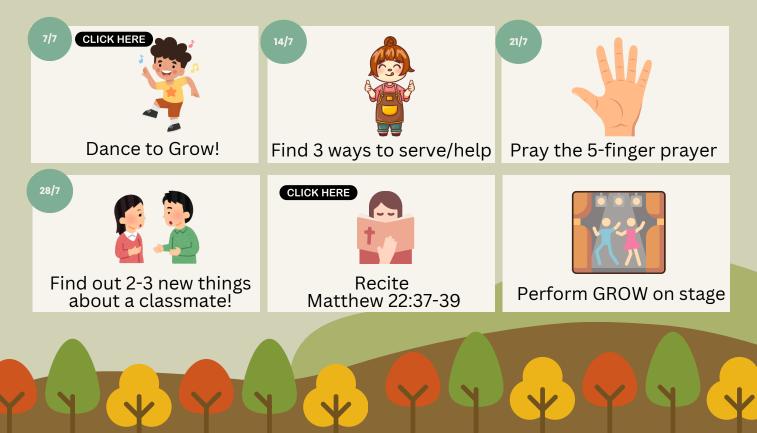

**<u></u> PJEFC** Grow Kids Presents

## DISCIPLE-MAKING MONTH 2024

## Preschool

It's wild how each animal's unique in its way, God helps them grow and thrive every day. We're His special creation, a wonder so true, Growing in God is a wild ride too!

Join us on an adventure to know God more and grow in Him! Every Sunday at 10-11am:

- Week 1 Jesus helps us grow in Him
- Week 2 Jesus helps us use our gifts
- Week 3 Jesus invites us to spend time with God
- Week 4 Jesus shows us how to spend time with others



| × ×<br> | Deer<br>Award | 4 stamps |
|---------|---------------|----------|
|         | Lion<br>Award | 6 stamps |

Preschool

## DISCIPLE-MAKING MONTH 2024 CHALLENGES